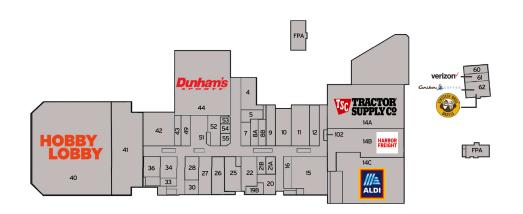

# PFOWN litzihia

1401 South 12th Avenue, Virginia, MN 55792

# **HIGHLIGHTS**

- Premiere shopping destination in northeast Minnesota, approximately 90 miles north of Duluth
- Serves a trade area of 70,000 people
- **Retail Redevelopment** project offering new concepts that serve the community
- Variety of space options to suit retail, service, food or other concepts
- Anchored by Aldi, Dunham's, Hobby Lobby, Tractor Supply and Harbor Freight

# **DEMOGRAPHICS**



#### DAN MCKINNEY, DIRECTOR OF LEASING

1445 North Loop West | Suite 625 | Houston, TX 77008 303.204.8755 | dmckinney@rockstep.com | www.rockstep.com



## FLOOR PLAN

# Join these national brands at Uptown Virginia!





























### LOCAL AREA



This document has been prepared by RockStep Capital for advertising and general information only. RockStep Capital makes no guarantees, representations, or warranties of any kind, expressed or implied, regarding the information including, but not limited to, warranties of the content, accuracy and reliability. Any interested party should undertake their own inquiries as to the accuracy of the information. RockStep Capital excludes unequivocally all inferred or implied terms, conditions, and warranties arising out of this document and excludes all liability for loss and damages arising there from. This publication is the copyrighted property of RockStep Capital and/or its licensor(s). ©2022 All rights reserved.